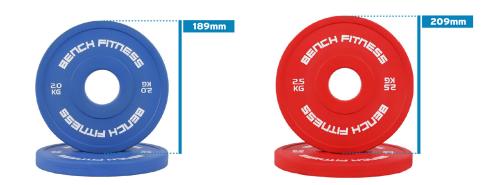

## Description

Bench Fitness Change Plates just adds a bit a variety and convenience to your training by allowing you increase loads at much smaller increments.

Available in pairs ranging from 0.5kg up to 2.5kg.

The Bench Fitness Change Plates fit on all olympic standard barbells and are colour coded for easier identification.

## **Features**

- Includes pair of 0.5kg/1kg/1.5kg/2kg/2.5kg
- Suits all Olympic 50mm diameter barbells
- Rubber coated

## **Specifications**

| Material: | Rubber coated |
|-----------|---------------|
| Length:   | -             |
| Height:   | varies        |
| Width:    | varies        |
| Weight:   | +/- 3%        |









## Dimensions









 $\bigtriangledown$ 

**f**