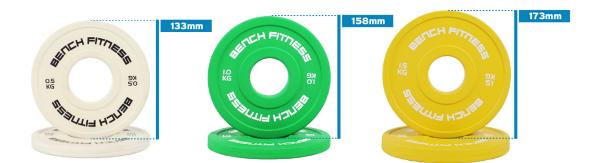

## Description

Bench Fitness Change Plates just adds a bit a variety and convenience to your training by allowing you increase loads at much smaller increments.

Available in pairs ranging from 0.5kg up to 2.5kg.

The Bench Fitness Change Plates fit on all olympic standard barbells and are colour coded for easier identification.

## **Features**

- Includes pair of 0.5kg/1kg/1.5kg/2kg/2.5kg
- Suits all Olympic 50mm diameter barbells
- Rubber coated

## **Specifications**

| Material: | Rubber coated |
|-----------|---------------|
| Length:   | -             |
| Height:   | varies        |
| Width:    | varies        |
| Weight:   | +/- 3%        |









## Dimensions









 $\bigtriangledown$ 

**f**