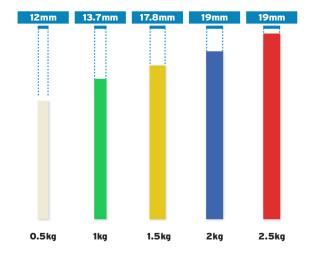

## Description

Bench Fitness Change Plates just adds a bit a variety and convenience to your training by allowing you increase loads at much smaller increments.

Available in pairs ranging from 0.5kg up to 2.5kg.

The Bench Fitness Change Plates fit on all olympic standard barbells and are colour coded for easier identification.

## **Features**

- Includes pair of 0.5kg/1kg/1.5kg/2kg/2.5kg
- Suits all Olympic 50mm diameter barbells
- Rubber coated

## **Specifications**

| Material: | Rubber coated |
|-----------|---------------|
| Length:   | -             |
| Height:   | varies        |
| Width:    | varies        |
| Weight:   | +/- 3%        |









## Dimensions









 $\bigtriangledown$ 

**f**